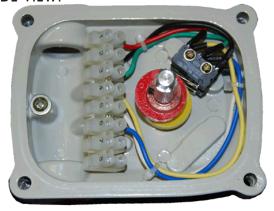

rformance Limit Switch

LS820-05

The SVF model LS820-05 is a reliable and compact position feedback device fitted with two mechanical SPDT switches rated for 5A service. The NEMA 4/4X enclosure is designed for weather-proof protection and corrosion resistance in demanding environments.

#### MODEL LS820-05 DESIGN FEATURES

- ✓ NEMA 4/4X (IP67) enclosure to satisfy outdoor protection
- √ "Quick-Set" cam is spring loaded and requires no special tools for calibration
- ✓ Dual ½" NPT conduit entries facilitate wiring in the field and for additional ancillary pilot valve connections
- Captive cover bolts remain intact during wiring to prevent loss
- ✓ Stainless Steel trim and mounting hardware
- ✓ Rugged and Compact design



LS820-05 LIMIT SWITCH MOUNTED ON ACTUATOR



#### **INSIDE VIEW:**



### What do you need today?™



#### **MATERIALS & SPECIFICATIONS**

| Enclosure          | Aluminum Weatherproof<br>NEMA 4/4X (IP67) |
|--------------------|-------------------------------------------|
| Temperature        | -4° F to 176° F (-20° C to 80° C)         |
| Conduit Entry      | 2 X 1/2" NPT                              |
| Terminal Strip     | 8 points                                  |
| Position Indicator | 2-color OPEN-Yellow/CLOSED-Red            |
| External Coating   | Polyester Powder Coating                  |
| Shaft              | 300 Series Stainless                      |

### **SWITCH SPECIFICATIONS**

| Type              | Mechanical SPDT                                               |
|-------------------|------------------------------------------------------