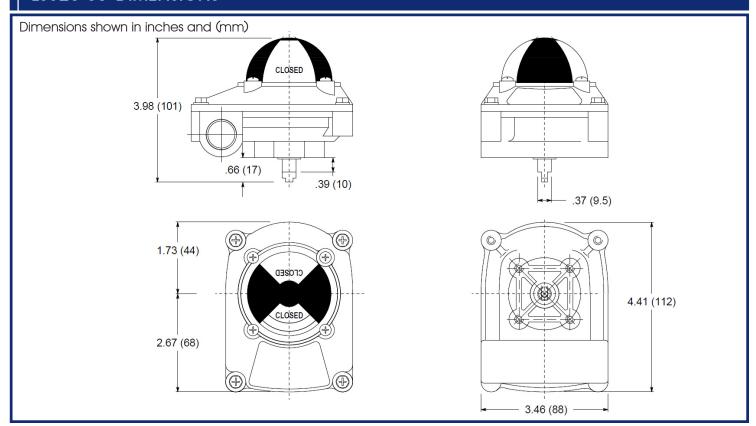

8 points                                  |
| Position Indicator | 2-color OPEN-Yellow/CLOSED-Red            |
| External Coating   | Polyester Powder Coating                  |
| Shaft              | 300 Series Stainless                      |

### **SWITCH SPECIFICATIONS**

| Type              | Mechanical SPDT                                               |
|-------------------|---------------------------------------------------------------|
| Switch Quantity   | 2                                                             |
| Electrical Rating | 250VAC-3A, 125VAC-5A,<br>250VDC-0.2A, 125VDC-0.4A<br>30VDC-4A |

PRO-SPECIFIC PROCESS SPECIFIC WWW.pro-spec.net



# Model LS820-05 Limit Switch Mechanical Switch

## LS820-05 High Performance Limit Switch

LS820-05

#### LS820-05 DIMENSIONS



#### MODEL LS820-05 WIRING DIAGRAM



#### HOW TO ORDER MODEL LS820-05 LIMIT SWITCH

| PART NUMBER | DESCRIPTION                                                                                                                                                                            |
|-------------|----------------------------------------------------------------------------------------------------------------------------------------------------------------------------------------|
| LS820-05    | NAMUR-mount limit switch box with two mechanical SPDT switches in a NEMA 4/4X (IP67) enclosure, 8-point terminal strip and high visibility visual indicator for Open/Closed positions. |