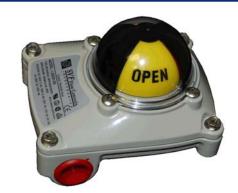

#### **MATERIALS & SPECIFICATIONS**

| Enclosure          | Aluminum Weatherproof<br>NEMA 4/4X (IP67) |
|--------------------|-------------------------------------------|
| Temperature        | -4° F to 176° F (-20° C to 80° C)         |
| Conduit Entry      | 2 X 1/2" NPT                              |
| Terminal Strip     | 8 points                                  |
| Position Indicator | 2-color OPEN-Yellow/CLOSED-Red            |
| External Coating   | Polyester Powder Coating                  |
| Shaft              | 300 Series Stainless                      |