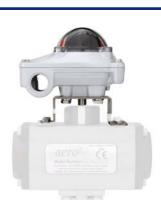

# Model LS820-05 Limit Switch Mechanical Switch

## LS820-05 High Performance Limit Switch

LS820-05

The SVF model LS820-05 is a reliable and compact position feedback device fitted with two mechanical SPDT switches rated for 5A service. The NEMA 4/4X enclosure is designed for weather-proof protection and corrosion resistance in demanding environments.

#### MODEL LS820-05 DESIGN FEATURES

- ✓ NEMA 4/4X (IP67) enclosure to satisfy outdoor protection
- √ "Quick-Set" cam is spring loaded and requires no special tools for calibration
- ✓ Dual ½" NPT conduit entries facilitate wiring in the field and for additional ancillary pilot valve connections
- Captive cover bolts remain intact during wiring to prevent loss
- ✓ Stainless Steel trim and mounting hardware
- ✓ Rugged and Compact design



LS820-05 LIMIT SWITCH MOUNTED ON ACTUATOR



#### **INSIDE VIEW:**



### What do you need today?™



#### **MATERIALS & SPECIFICATIONS**

| Enclosure          | Aluminum Weatherproof<br>NEMA 4/4X (IP67) |
|--------------------|-------------------------------------------|
| Temperature        | -4° F to 176° F (-20° C to 80° C)         |
| Conduit Entry      | 2 X 1/2" NPT                              |
| Terminal Strip     | 8 points                                  |
| Position Indicator | 2-color OPEN-Yellow/CLOSED-Red            |
| External Coating   | Polyester Powder Coating                  |
| Shaft              | 300 Series Stainless                      |

### **SWITCH SPECIFICATIONS**

| Type              | Mechanical SPDT                                               |
|----