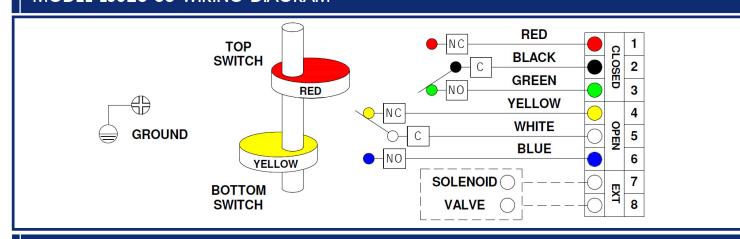

|
| Position Indicator | 2-color OPEN-Yellow/CLOSED-Red            |
| External Coating   | Polyester Powder Coating                  |
| Shaft              | 300 Series Stainless                      |

### **SWITCH SPECIFICATIONS**

| Type              | Mechanical SPDT                                               |
|-------------------|---------------------------------------------------------------|
| Switch Quantity   | 2                                                             |
| Electrical Rating | 250VAC-3A, 125VAC-5A,<br>250VDC-0.2A, 125VDC-0.4A<br>30VDC-4A |

PRO-SPECIFIC PROCESS SPECIFIC WWW.pro-spec.net



# Model LS820-05 Limit Switch Mechanical Switch

## LS820-05 High Performance Limit Switch

LS820-05

#### LS820-05 DIMENSIONS



#### MODEL LS820-05 WIRING DIAGRAM



#### HOW TO ORDER MODEL LS820-05 LIMIT SWITCH

| PART NUMBER | DESCRIPTION                                                                                                                                                                            |
|-------------|----------------------------------------------------------------------------------------------------------------------------------------------------------------------------------------|
| LS820-05    | NAMUR-mount limit switch box with two mechanical SPDT switches in a NEMA 4/4X (IP67) enclosure, 8-point terminal strip and high visibility visual indicator for Open/Closed positions. |